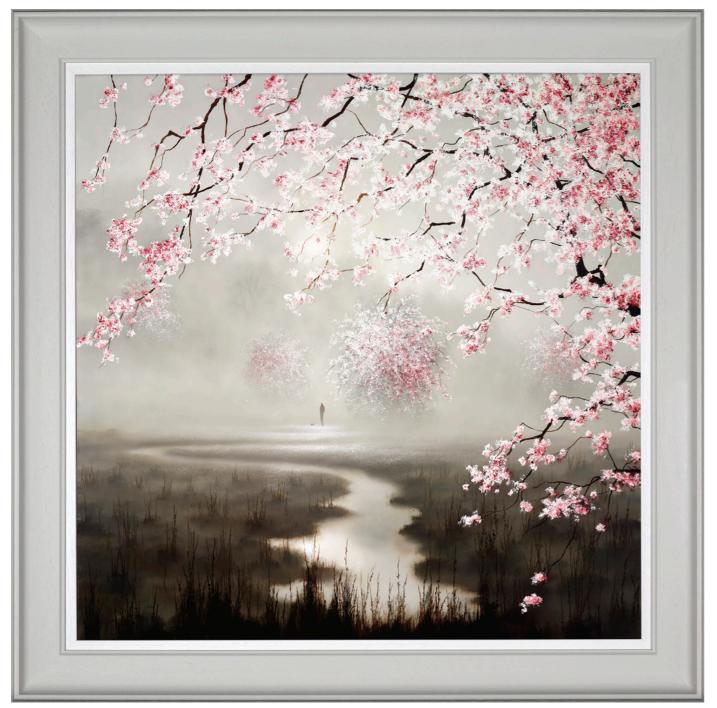

## Out in Nature

Limited Edition Paper on Board, Edition size of 195 28 X 28" £750