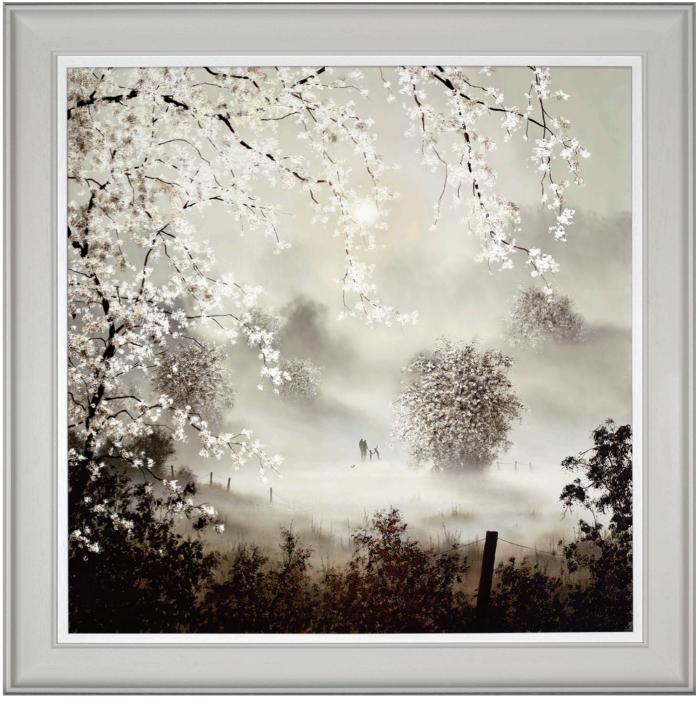

## Out in Nature

Limited Edition Paper on Board, Edition size of 195 28 X 28" £750